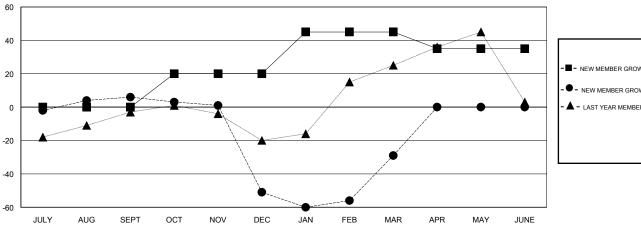

## GOALS AND ACTUAL MEMBERS CUMULATIVE

| -■- | NEW MEMBER GROWTH NET GOAL    |
|-----|-------------------------------|
| -•  | NEW MEMBER GROWTH ACTUAL      |
| - 🛦 | - LAST YEAR MEMBERSHIP ACTUAL |
|     |                               |
|     |                               |
|     |                               |